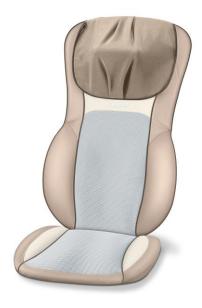

## MG 295 Shiatsu seat cover cream

## Shiatsu seat cover - penetrating 3D back massage

Electrically height-adjustable Shiatsu neck massage Direction can be selected: clockwise and anti-clockwise targeted massage Switchable light and heating function, pleasant in-seat heating Ergonomic bucket seat with padded seat and lumbar region Massage area can be selected (upper, lower, full back) 2 speeds for the massage Easy to use with manual control switch Automatic switch-off function after 15 minutes Surface in leather look (PU), soft velour and breathable mesh The covers at the neck and back can be washed at 40°C With handy hook for convenient storage in cupboards